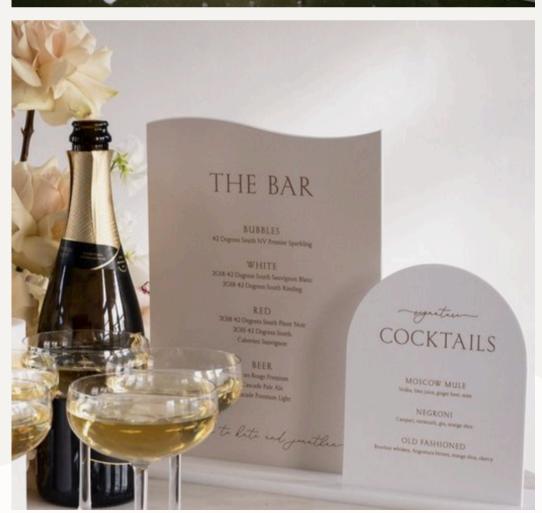

## SINGLE LAYER BAR SIGNS

Single layered bar sign in custom font and color that is cohesive with client's theme and drink selections. Font in either raised or engraved text.

# MULTIPLE LAYER BAR SIGNS

2-3 layered acrylic bar signs for your cart table top. Font engraved or raised depicting drink choices in your client's custom color and style.