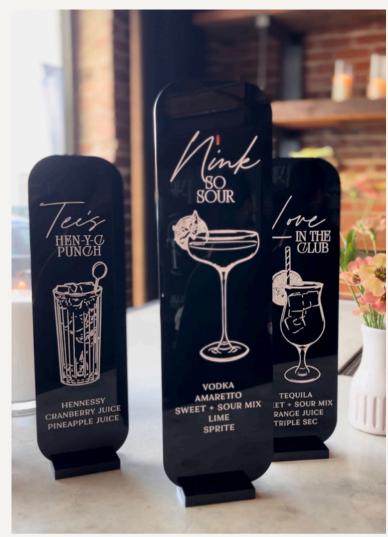

# MULTIPLE LAYER BAR SIGNS

2-3 layered acrylic bar signs for your cart table top. Font engraved or raised depicting drink choices in your client's custom color and style.