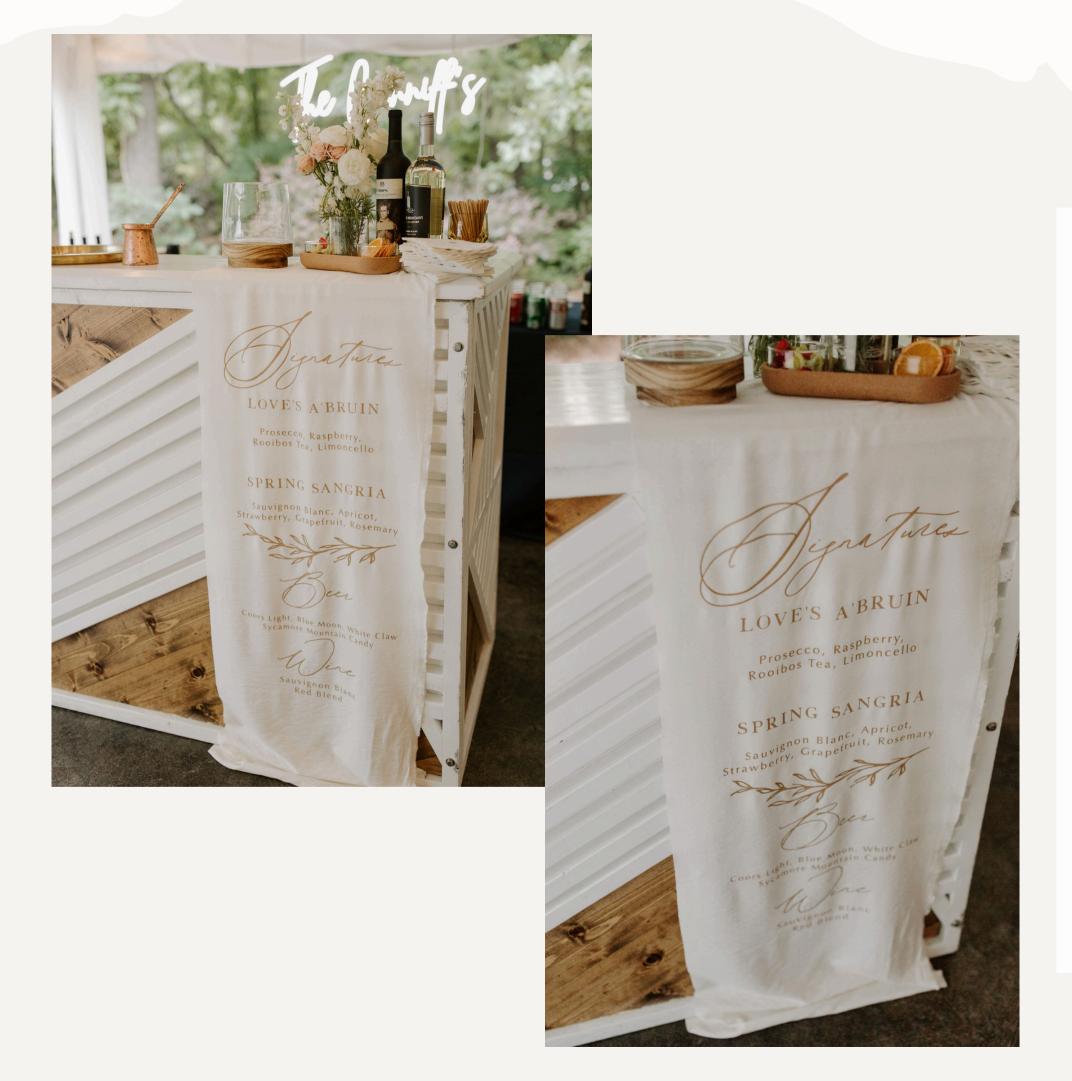

#### FABRIC SIGNAGE

Our linen bar drape is an eye catching way to feature your more romantic client's curated coffee choices. Color and font would be custom to their theme.