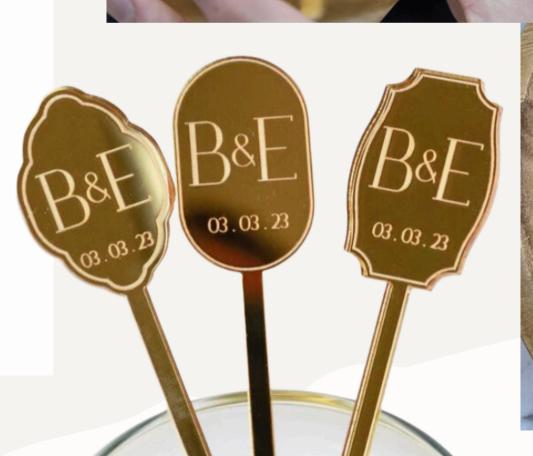

#### STIR STICKS

A perfect branded moment for each drink. Functional in purpose but serves as a way to continue a theme. Logo, font, and color custom to your client.