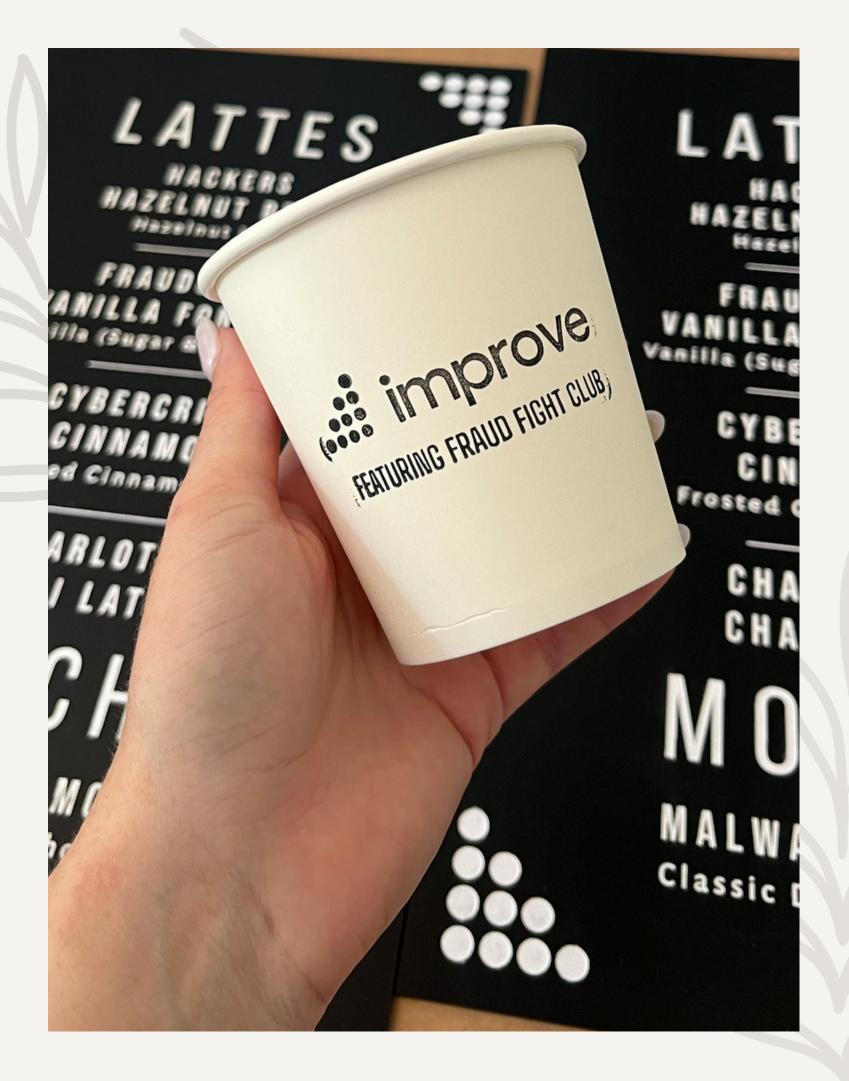

#### COLD AND HOT CUPS

Custom coffee cup stamping and stickers for cold cups. Personalized with your clients details.