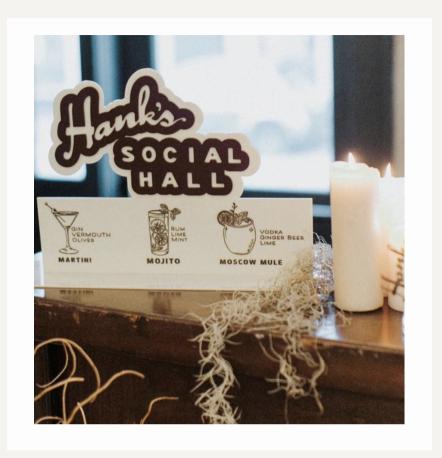

# MULTIPLE LAYER BAR SIGNS

2-3 layered acrylic bar signs for your cart table top. Font engraved or raised depicting drink choices in your client's custom color and style.