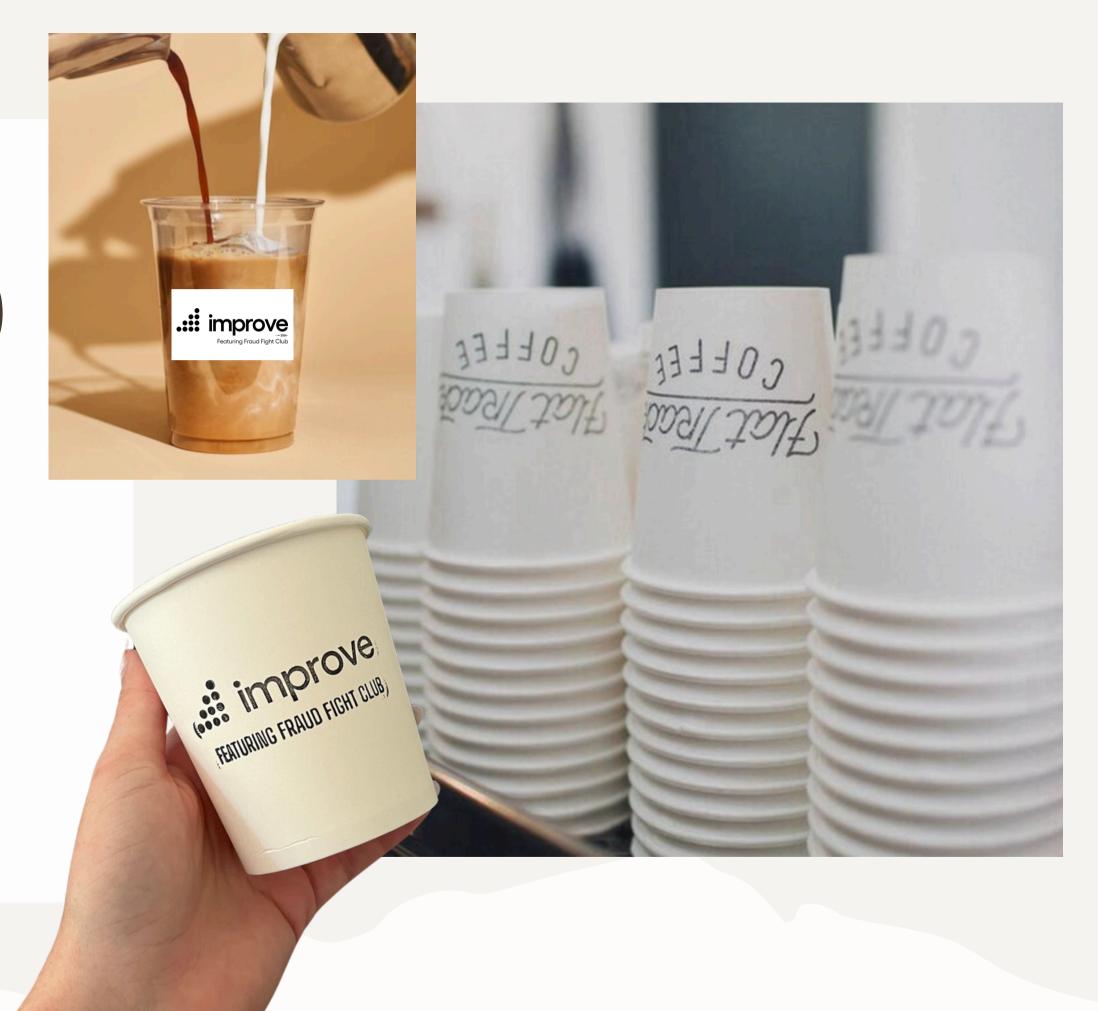

#### COLD AND HOT CUPS

Custom coffee cup stamping and stickers for cold cups. Personalized with your clients details.