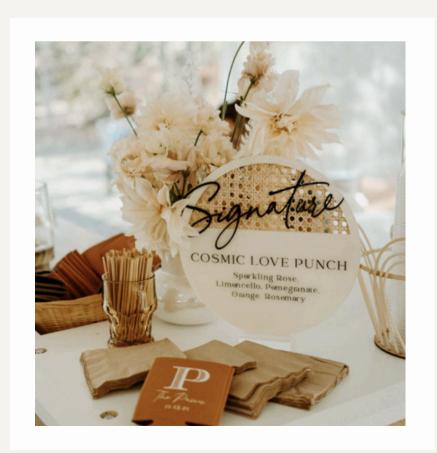

## SINGLE LAYER BAR SIGNS

Single layered bar sign in custom font and color that is cohesive with client's theme and drink selections. Font in either raised or engraved text.