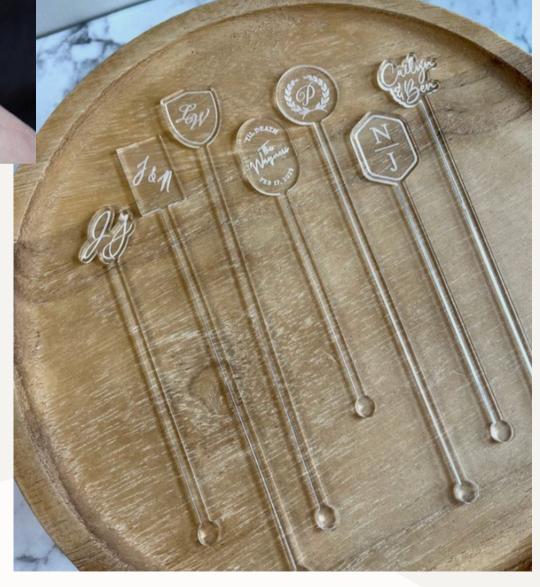

#### STIR STICKS

A perfect branded moment for each drink. Functional in purpose but serves as a way to continue a theme. Logo, font, and color custom to your client.