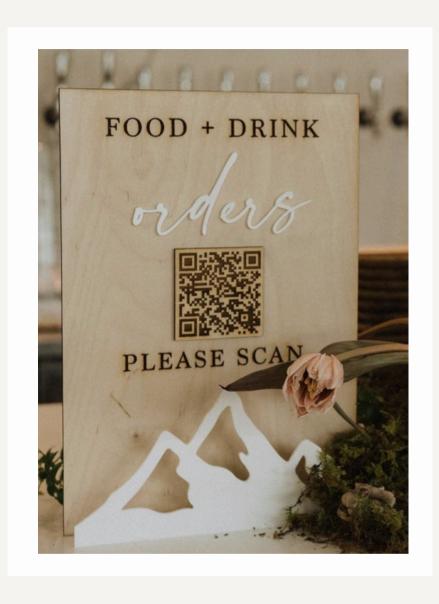

## SINGLE LAYER BAR SIGNS

Single layered bar sign in custom font and color that is cohesive with client's theme and drink selections. Font in either raised or engraved text.

# MULTIPLE LAYER BAR SIGNS

2-3 layered acrylic bar signs for your cart table top. Font engraved or raised depicting drink choices in your client's custom color and style.