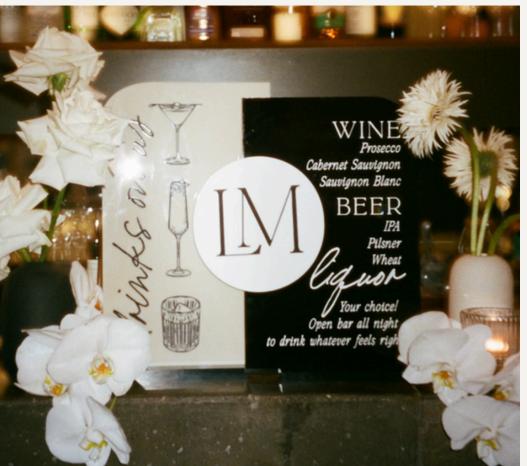

# MULTIPLE LAYER BAR SIGNS

2-3 layered acrylic bar signs for your cart table top. Font engraved or raised depicting drink choices in your client's custom color and style.