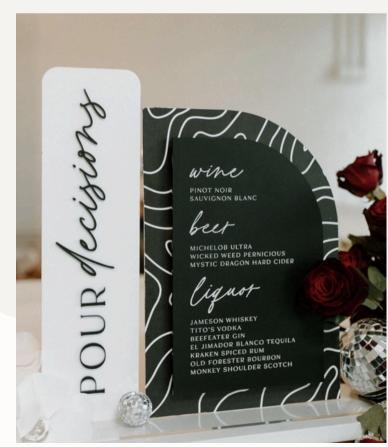

## SINGLE LAYER BAR SIGNS

Single layered bar sign in custom font and color that is cohesive with client's theme and drink selections. Font in either raised or engraved text.

# MULTIPLE LAYER BAR SIGNS

2-3 layered acrylic bar signs for your cart table top. Font engraved or raised depicting drink choices in your client's custom color and style.