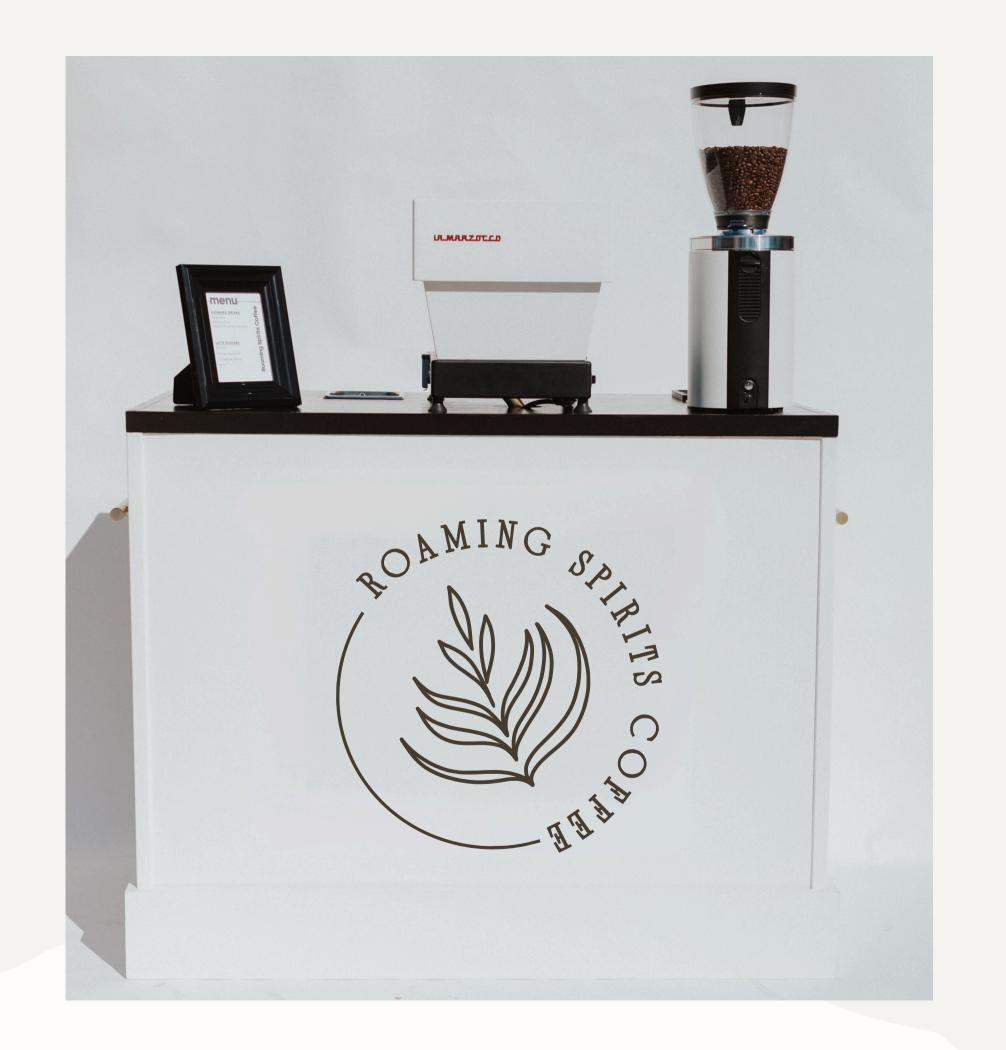

## CART DECALS

Custom decals to adorn the front of the coffee carts.

Logos, couples names - a simple way to customize the event.