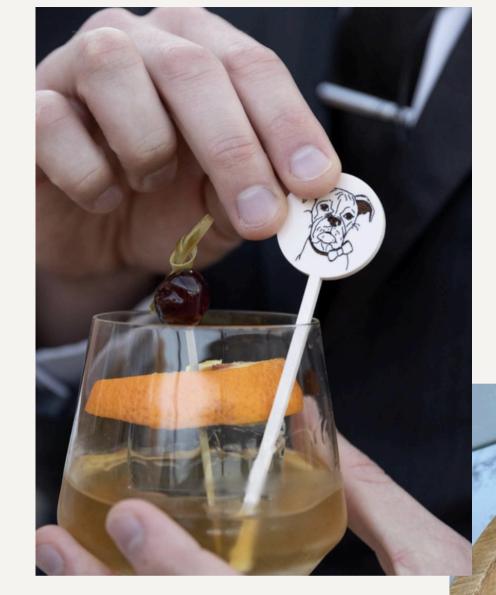

#### STIR STICKS

A perfect branded moment for each drink. Functional in purpose but serves as a way to continue a theme. Logo, font, and color custom to your client.